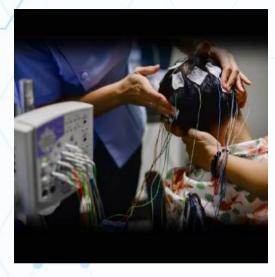

#### Neurodiagnostic Services:

Premium Diagnostic Center's neurodiagnostic department offers advanced testing services to evaluate nervous system function. Our experienced team utilizes state-of-the-art equipment for tests like Nerve Conduction Studies (NCS), Electromyography (EMG), and Electroencephalography (EEG).These tests help diagnose conditions such as neuropathies, nerve compression syndromes, muscular disorders, nerve injuries, neuromuscular junction diseases, epilepsy, and sleep disorders. By providing specialized neurodiagnostic services, we ensure accurate diagnosis and effective treatment planning for patients with various neurological conditions.